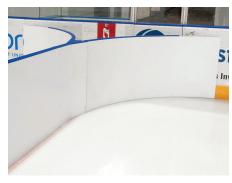

## **GPTIMIZER**<sup>®</sup> The Ultimate Rink Divider.

Okardall

KITCHENER

Radiused ends

Easy assembly

The Optimizer<sup>®</sup> is an aluminum framed rink divider designed for ultimate ease of installation and long wearing performance; the premier solution for arena managers, hockey coaches and associations looking to 'divide the ice' in order to facilitate half-ice practices as recommended by various federations, including USA Hockey's American Development Model (ADM) and Hockey Canada's Cross Ice Initiation Program.

Storage cart included

Libr

stmen

The Optimizer<sup>®</sup> is available in standard 85' and 100' lengths and is shipped on it's own storage cart. Designed for ease of assembly and tear down, Optimizer includes a 28" gate opening panel and standard radiused ends. Each panel measures 90" long by 36" high and is made from aluminum welded frames. Facing is white UV stabilized HDPE with a red or blue top cap. Options include a 42" high version, yellow kickplate, and netting for upper puck containment. Customized panel lengths can be ordered to fit other rink widths.