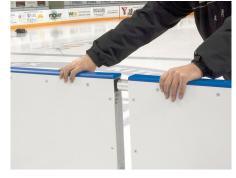

Storage cart included

Libr

stmen

The Optimizer<sup>®</sup> is available in standard 85' and 100' lengths and is shipped on it's own storage cart. Designed for ease of assembly and tear down, Optimizer includes a 28" gate opening panel and standard radiused ends. Each panel measures 90" long by 36" high and is made from aluminum welded frames. Facing is white UV stabilized HDPE with a red or blue top cap. Options include a 42" high version, yellow kickplate, and netting for upper puck containment. Customized panel lengths can be ordered to fit other rink widths.