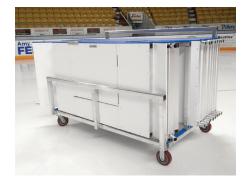

Storage cart included

Libr

stmen

The Optimizer<sup>®</sup> is available in standard 85' and 100' lengths and is shipped on it's own storage cart. Designed for ease of assembly and tear down, Optimizer includes a 28" gate opening panel and standard radiused ends. Each panel measures 90" long by 36" high and is made from aluminum welded frames. Facing is white UV stabilized HDPE with a red or blue top cap. Options include a 42" high version, yellow kickplate, and netting for upper puck containment. Customized panel lengths can be ordered to fit other rink widths.